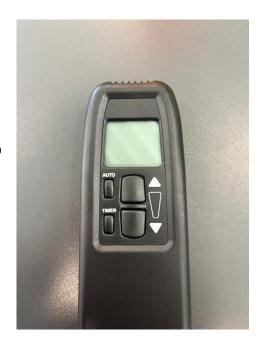

## Manual mode (MAN in display) for manual flame height adjustment.

- Press to turn on the fire (main burner) or to increase the flame height.
- Press to lower the flame or to go to pilot light.
- To incrementally increase or decrease the flame height, lightly tap the up or down button.

• The "send" symbol appears in the top left corner of the display when either of the two large buttons is pressed.

<sup>\*</sup>If you see no pilot light at all, you can call reception on 0880708150. In this case, technical service will have to come to you.