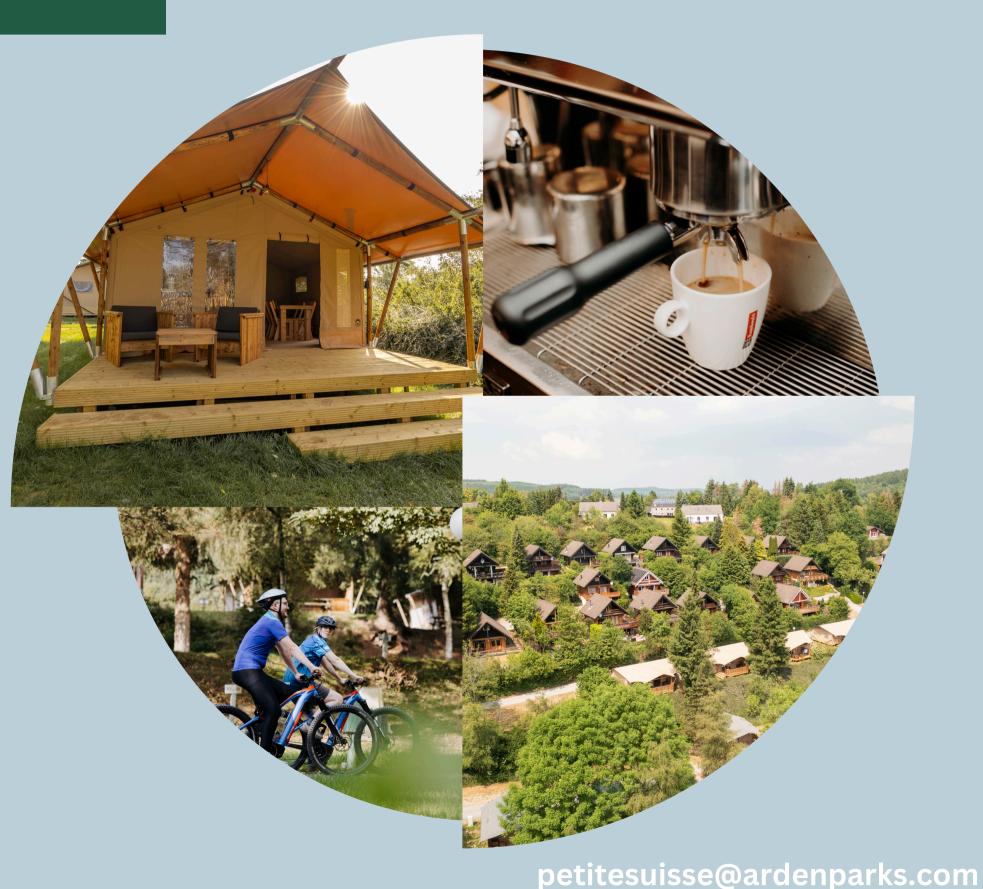

### Arden Parks Petite Suisse

In the heart of the Ardennes, 10 minutes from the ski slopes of Baraque Fraiture and La Roche-en-Ardenne.

80 glamping tents 72 lodges 15 chalets

Capacity of up to 1000 people (depending on room allocation)

€ rates as from 27,50€ pppr

\*at least 4 persons per accommodation, catering excluded