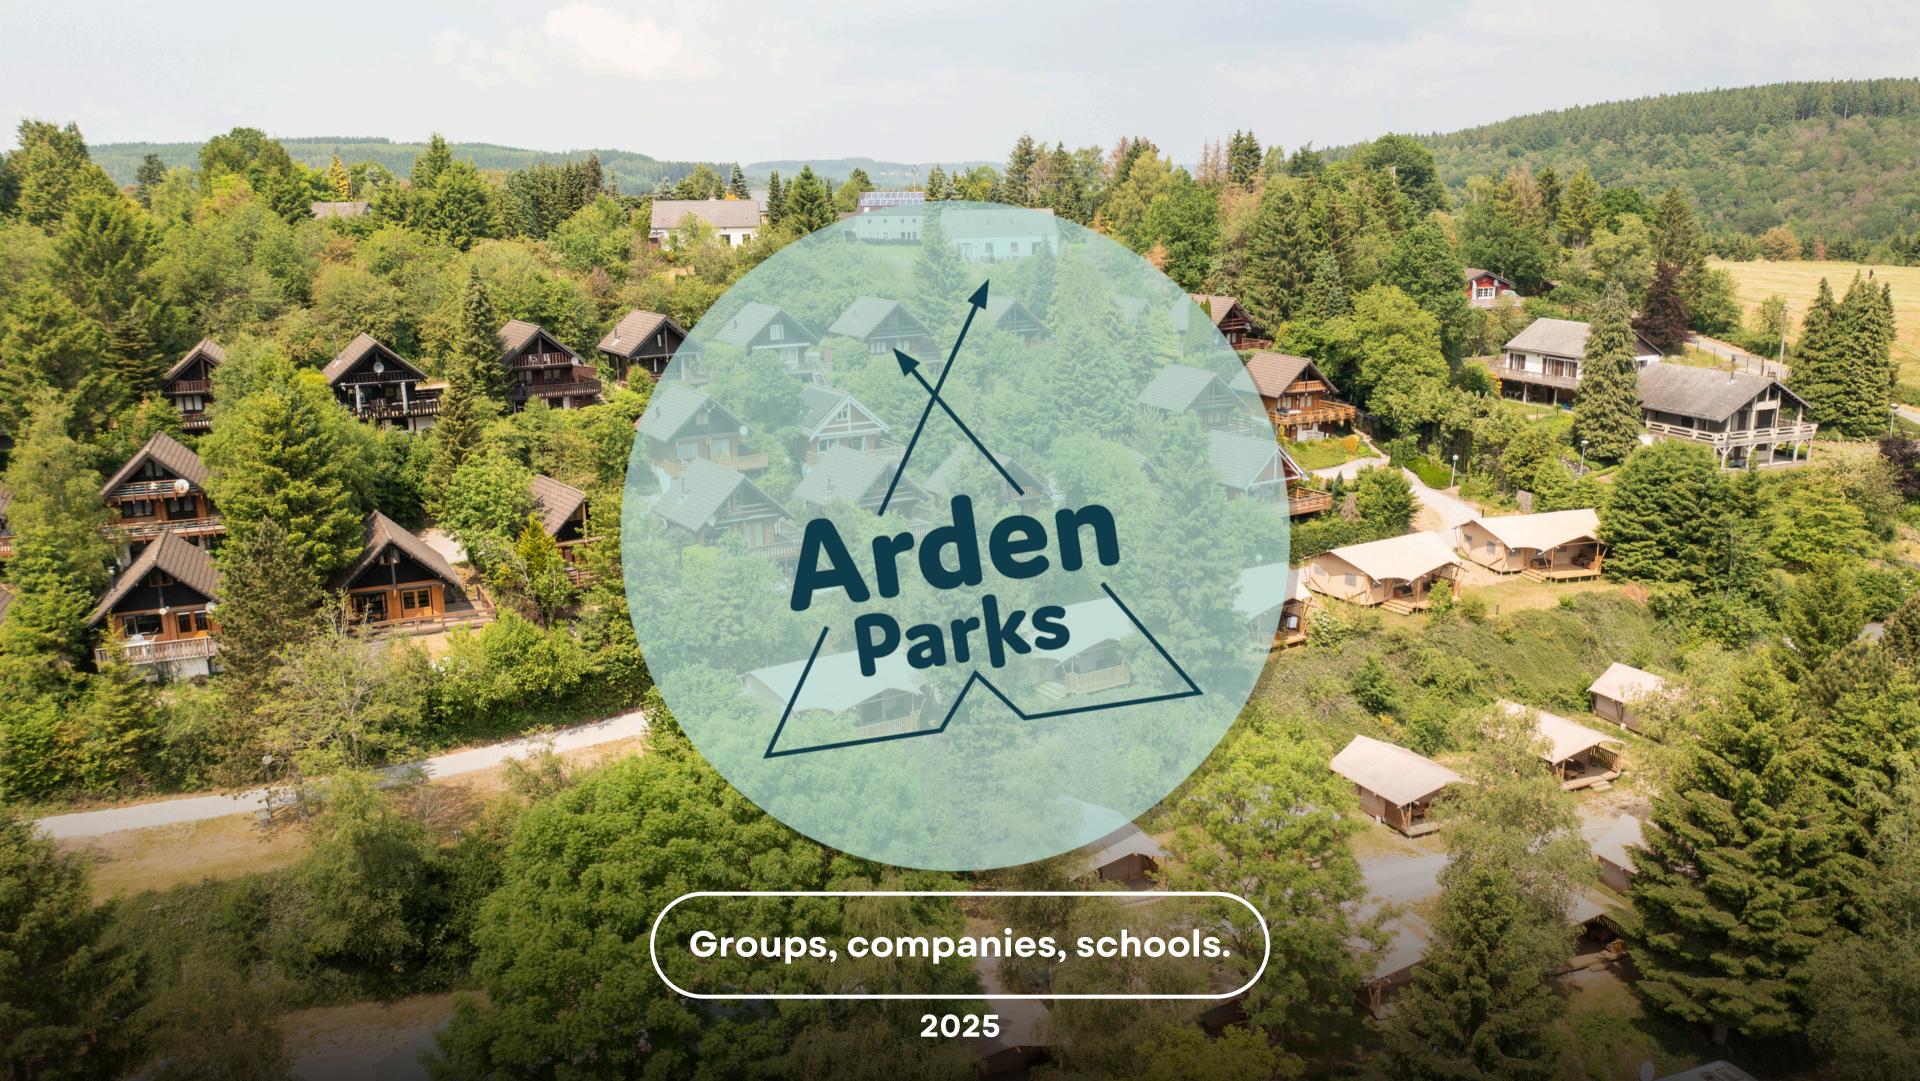

#### About Us

3 campsites in Wallonia, 2 in Flanders and 1 in France. We welcome your event in a refreshing, natural environment.

Numerous fully equipped accommodations, from 1 to 8 people. From chalets to glamping tents, comfort is always a priority.

#### Near or far

From north to south, and even in France, our campsites are all located in natural areas. With a natural water place or a swimming pool, you'll be charmed by the peace and quiet that the seasons bring.