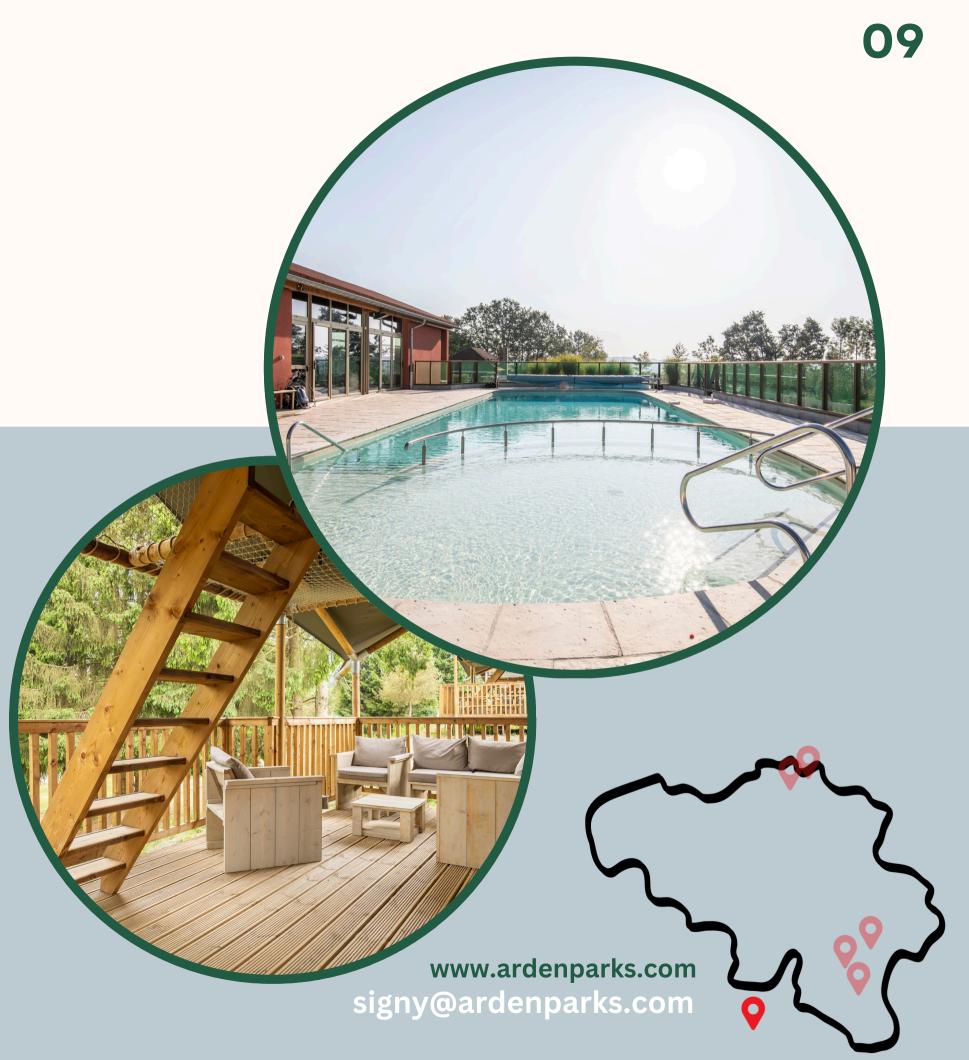

# Arden Parks Signy-l'Abbaye

In a quiet village in the French Ardennes. 25 minutes from Rethel and 35 minutes from Charleville-Mézières.

22 glamping tents5 gites14 chalets

Capacity up to 200 people (depending on room allocation).

€ rates as from 27,50€ pppn\*

\*at least 4 persons per accommodation, catering excluded

+32(0)485 99 55 42

www.ardenparks.com

groups@ardenparks.com