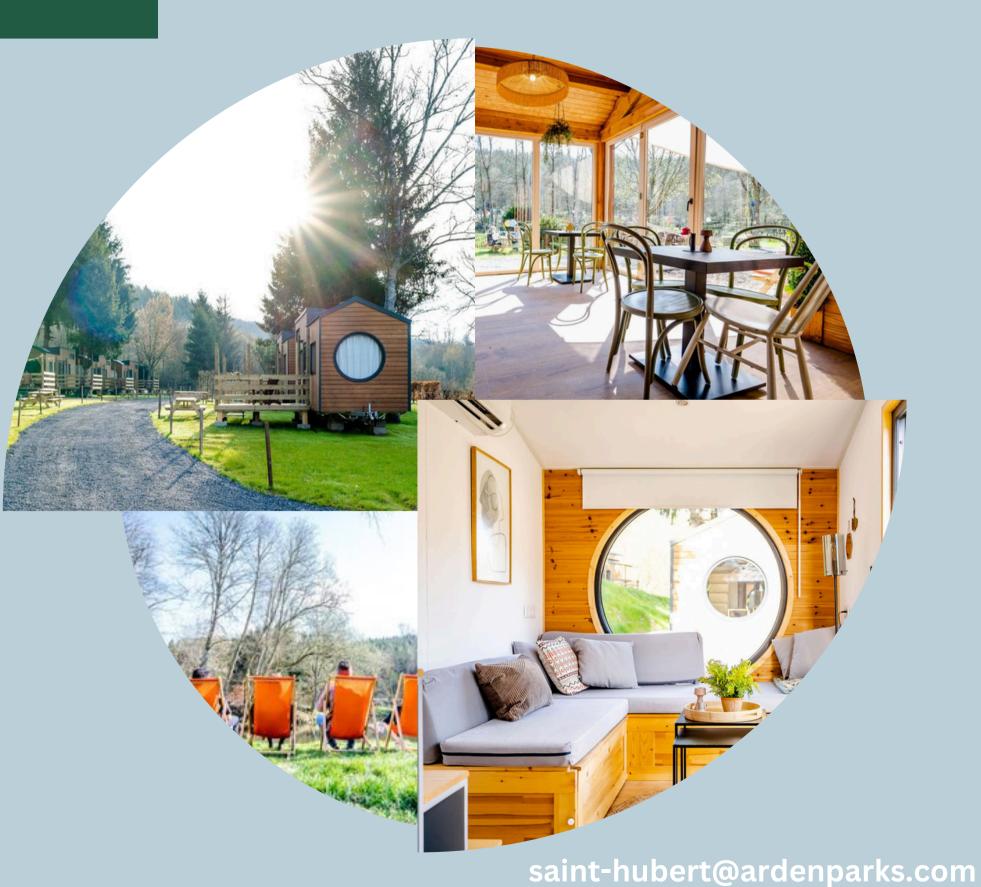

#### Nature Parc Saint-Hubert

Arden Parks' preferred partner.

In the heart of the Ardennes, 15 minutes from the EuroSpace Center and 20 minutes from Rochefort.

46 tiny houses

Sleeps up to 180 people (depending on the layout of the rooms).

€ rates as from 27,50€ pppn

\*at least 4 persons per accommodation, catering excluded