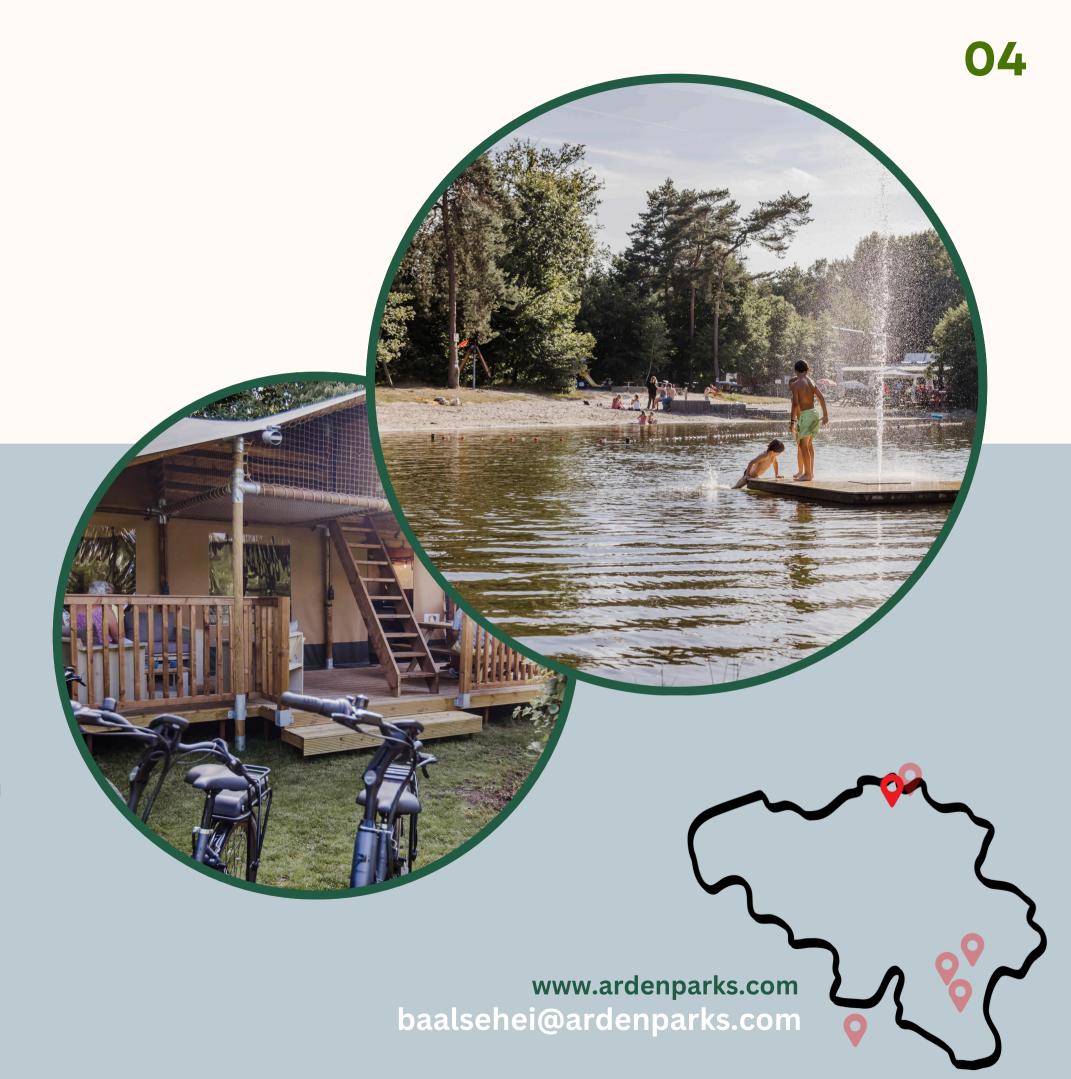

### Arden Parks Baalse Hei

In the green countryside of the Kempen, 10 minutes from Turnhout.

19 glamping tents69 lodges

Capacity up to 400 people (depending on room allocation).

€ rates as from 27,50€ pppn\*

\*at least 4 persons per accommodation, catering excluded