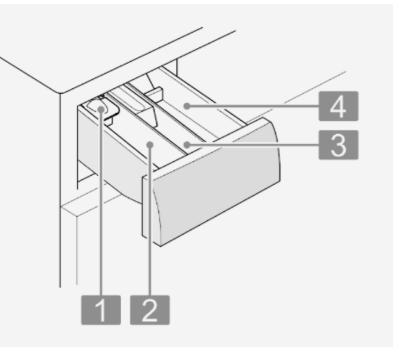

### 1. Dosing aid for liqued detergent

# 2. Detergent dispenser II : Detergent for main wash Softener Dispersion

- Bleach •
- Stain salts

#### 3. Compartment

- Fabric softener
- Liquid starch
- Impregnating agent

## 4. Detergent dispenser I : Detergent for pre-wash Hyiene detergent